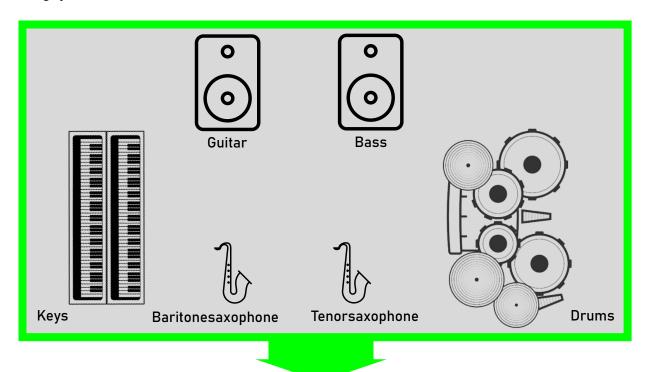

## Stageplan:

# Line-up:

- Estelle Tenorsaxophone
- Felix Baritonesaxophone
- Chris Keys
- Kimon Drums
- Yoshi Guitar
- Paul Bass